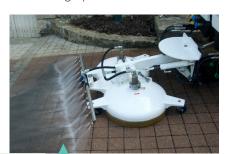

### CC 1200 cleaning bell

• Cleaning up to 200 bars.

The **L 2500** is particularly suitable for the maintenance of city centres and sidewalks.

With its washing, scouring and snow removal capabilities, you will find it absolutely necessary throughout the year, even in Autumn, thanks to its leaf blower cleaner.