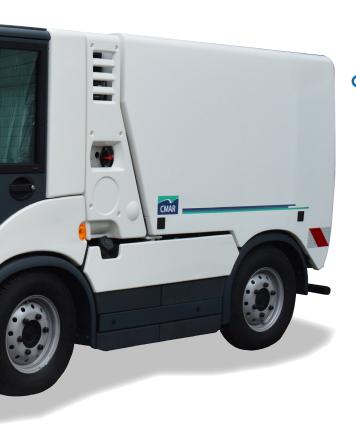

# COMPACT COLD WATER PAVEMENT WASHER

L 2500

Used in many French and other international cities.

Equipped with 4-wheel drive and 4-wheel steering, the L 2500 cold water pavement cleaner ensures an impeccable quality of work, while respecting our environment.

# **ERGONOMICS**

- Cab mounted on shock absorbers,
- Panoramic view of your tools and your work area.
- Insulated tinted windows and air conditioning,
- 2-seater cabin with high comfort suspended and adjustable seats,
- Colour reversing camera,
- Latest generation 7" TFT digital display.

# **AGILITY**

- Hydrostatic compact carrier,
- 4-wheel drive, 4-wheel steering,
- Rear steering shaft with possibility of crab or circle driving,
- Hydraulic power steering.