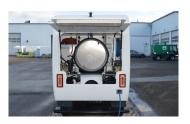

#### 2200 litres water tank

#### Secured technical unit

| Capacity: 2200 l<br>Glass fibre reinforced polyester design with wave barrier<br>With integrated technical lockable unit                    |
|---------------------------------------------------------------------------------------------------------------------------------------------|
| Composed of a fixed ramp and two movable ramps and two "fishtail" side jets operated by solenoid valves Working width from 1.20 m to 2.50 m |
| 80 bars - 70 l/min, water-saving                                                                                                            |
| 200 bars - 32 l/min, for cleaning functions                                                                                                 |
| For the functions of the washing equipment                                                                                                  |
|                                                                                                                                             |