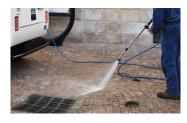

### CC 1200 cleaning bell

• Cleaning up to 200 bars.

The **L 2500** is particularly suitable for the maintenance of city centres and sidewalks.

With its washing, scouring and snow removal capabilities, you will find it absolutely necessary throughout the year, even in Autumn, thanks to its leaf blower cleaner.

# CC 600 cleaning dome

 Manual operation at 200 bars for places difficult to access to.