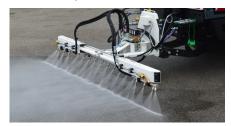

#### L 2500 ramp

- Working width from 1,20 to 2,50 m
- Operating pressure 80 bars (option 200 bars)

### Side jets

• Ramp equipped with 2 "fishtail" side jets.