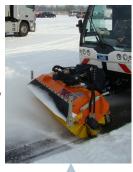

# **A IN WINTER**

- Multiple snow removal adjustable tools:
  - Front plough,
  - Salt spreader,
  - Convertible snow plough,
  - Snow broom,
  - Brining.