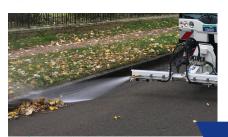

LD WATER PAVEMENT CLEANER

For your city centres, pedestrian streets, and pavements, Make your City shine with the **L 2500**.

# **ERGONOMICS**

- Cab mounted on shock absorbers,
- Panoramic view of your tools and your work area.
- Insulated tinted windows and air conditioning,
- 2-seater cabin with high comfort suspended and adjustable seats,
- Colour reversing camera,
- Latest generation 7" TFT digital display.



# **AGILITY**

- Hydrostatic compact carrier,
- 4-wheel drive, 4-wheel steering,
- Rear steering shaft with possibility of crab or circle driving,
- Hydraulic power steering.

# **ADAPTABILITY**

#### **WASHING**

#### L 2500 ramp

- Working width from 1,20 to 2,50 m
- Operating pressure 80 bars (option 200 bars)



### Side jets

• Ramp equipped with 2 "fishtail" side jets.



#### Jib

• Washing jib integrated with the tank, 360° swivelling with reel.



# COMPACT COLD WATER PAVEMENT WASHER

L 2500

Used in many French and other international cities.



## **A CLEANING**

### CC 1200 cleaning bell

• Cleaning up to 200 bars.



The **L 2500** is particularly suitable for the maintenance of city centres and sidewalks.

With its washing, scouring and snow removal capabilities, you will find it absolutely necessary throughout the year, even in Autumn, thanks to its leaf blower cleaner.

Equipped with 4-wheel drive and 4-wheel steering, the L 2500 cold water pavement cleaner ensures an impeccable quality of work, while respecting our environment.





# **SELF-SUFFICIENCY**

#### 2200 litres water tank





#### Secured technical unit









# **▲ AT FALL**