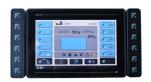

# **ERGONOMICS**

- Cab mounted on shock absorbers,
- Panoramic view of your tools and your work area.
- Insulated tinted windows and air conditioning,
- 2-seater cabin with high comfort suspended and adjustable seats,
- Colour reversing camera,
- Latest generation 7" TFT digital display.