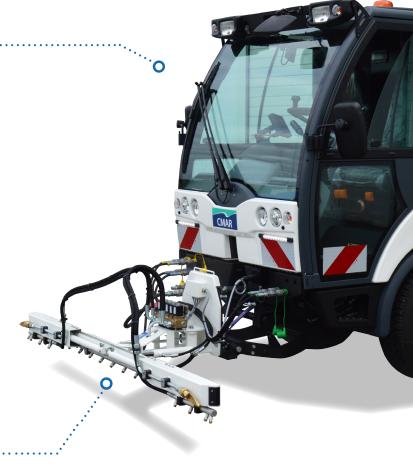

#### L 2500 ramp

- Working width from 1,20 to 2,50 m
- Operating pressure 80 bars (option 200 bars)

### Side jets

• Ramp equipped with 2 "fishtail" side jets.

#### Jib

• Washing jib integrated with the tank, 360° swivelling with reel.