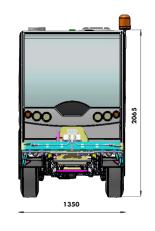

| GVW (Gross Vehicle Weight) | 6000 kg |
|----------------------------|---------|
| Total length with ramp     | 4840 mm |
| Total width                | 1350 mm |

| Height           | 2065 mm |
|------------------|---------|
| Wheelbase        | 2190 mm |
| Ground clearance | 200 mm  |