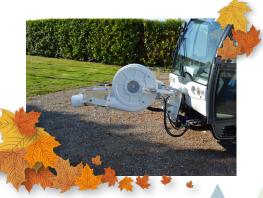

#### Leaf blower

### CC 1200 cleaning bell

• Cleaning up to 200 bars.

The **L 2500** is particularly suitable for the maintenance of city centres and sidewalks.

With its washing, scouring and snow removal capabilities, you will find it absolutely necessary throughout the year, even in Autumn, thanks to its leaf blower cleaner.