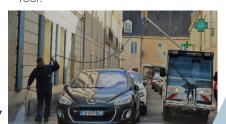

# COMPACT COLD WATER PAVEMENT WASHER

L 2500

Used in many French and other international cities.

Equipped with 4-wheel drive and 4-wheel steering, the L 2500 cold water pavement cleaner ensures an impeccable quality of work, while respecting our environment.