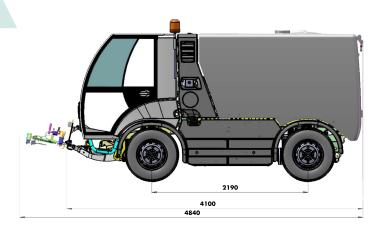

| GVW (Gross Vehicle Weight) | 6000 kg |
|----------------------------|---------|
| Total length with ramp     | 4840 mm |
| Total width                | 1350 mm |

| Height           | 2065 mm |
|------------------|---------|
| Wheelbase        | 2190 mm |
| Ground clearance | 200 mm  |