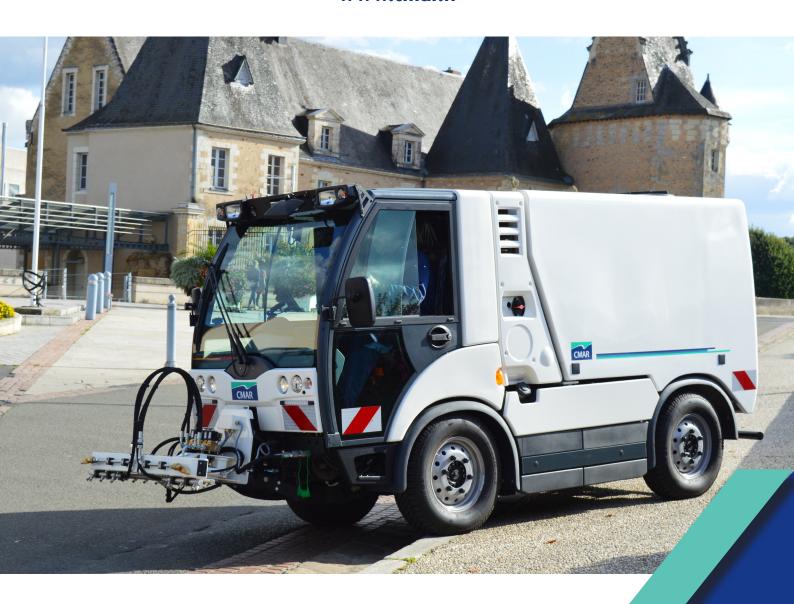

You can rely on us to find a solution adapted to your environment

www.cmar.fr

COMPACT COLD WATER PAVEMENT CLEANER

For your city centres, pedestrian streets, and pavements, Make your City shine with the **L 2500**.

# **ERGONOMICS**

- Cab mounted on shock absorbers,
- Panoramic view of your tools and your work area.
- Insulated tinted windows and air conditioning,
- 2-seater cabin with high comfort suspended and adjustable seats,
- Colour reversing camera,
- Latest generation 7" TFT digital display.

# **AGILITY**

- Hydrostatic compact carrier,
- 4-wheel drive, 4-wheel steering,
- Rear steering shaft with possibility of crab or circle driving,
- Hydraulic power steering.

Equipped with 4-wheel drive and 4-wheel steering, the L 2500 cold water pavement cleaner ensures an impeccable quality of work, while respecting our environment.