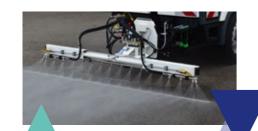

### RL 806 ramp

- Working width from 1.20 to 2.50 m,
- Operating pressure: 80 bars.

## Side jets

• Ramp equipped with 2 "fishtail" side jets.