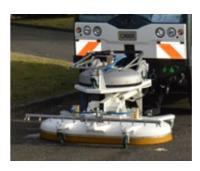

#### Front dome

- Cleaning dome equipped with high performance rotating joints,
- Working width: 1.20 m,
- Hot water cleaning up to 300 bars.
- Left and right hydraulic offset.