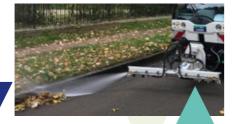

### RL 806 ramp

- Working width from 1.20 to 2.50 m,
- Operating pressure: 80 bars.

## Side jets

• Ramp equipped with 2 "fishtail" side jets.

| Cleaning and washing equipment             |                                                                                                                                             |  |
|--------------------------------------------|---------------------------------------------------------------------------------------------------------------------------------------------|--|
| Tank                                       | Capacity: 1650  <br>Reinforced polyester design                                                                                             |  |
| Telescopic washing ramp                    | Composed of a fixed ramp and two movable ramps and two "fishtail" side jets operated by solenoid valves Working width from 1.20 m to 2.50 m |  |
| High pressure circuit Low pressure circuit | Hot water for cleaning functions: 300 bars - 43 l/min<br>Cold water for rinsing functions: 80 bars - 70 l/min                               |  |
| Touch screen control panel                 | For the functions of the washing equipment                                                                                                  |  |
| Boilers                                    | 2 boilers<br>Temperature: 95°C                                                                                                              |  |