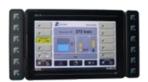

# **ERGONOMICS**

- Cab mounted on shock absorbers,
- Panoramic view of your tools and your work area,
- Insulated tinted windows and air conditioning,
- 2-seater cabin with high comfort suspended and adjustable seats,
- Colour reversing camera,
- Latest generation 7" TFT digital display.