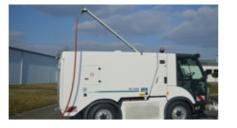

# HOT WATER PAVEMENT WASHER / CLEANER LD 306

Excellence of the cleaning service of your City.

This **LD 306** hot water cleaner is equipped with an **environmentally friendly cleaning method**. It combines the action of high pressure and hot water without using chemicals.

Equipped with 4-wheel drive and 4 directional wheels, the LD 306 ensures an impeccable quality of work, and removes grease stains and chewing gums in an effective manner.