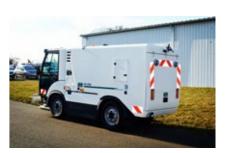

## TECHNICAL INFORMATION

| Carrier                      |                                                                                                                |
|------------------------------|----------------------------------------------------------------------------------------------------------------|
| Chassis                      | M 29<br>Compact carrier with hydrostatic drive,<br>4-wheel drive and 4-wheel steering                          |
| Engine power                 | Euro VI with direct injection,<br>Power: 80 KW - 110 H.P.; 2600 rpm<br>Cylinder capacity: 2970 cm <sup>3</sup> |
| Traverse speed Working speed | 0 - 25 km / h<br>0 - 12 km / h                                                                                 |
| Cab                          | 2-seater panoramic cabin with high comfort suspended seats                                                     |
| Suspensions                  | With helical springs and telescopic shock absorbers                                                            |
| Braking                      | Hydraulic servo brake<br>Dual circuit braking on front and rear wheels with ABS<br>Ventilated disk brakes      |
| Front panel                  | Lifting force: 500 daN for various accessories                                                                 |

| GVW (Gross Vehicle Weight)      | 6000 kg |
|---------------------------------|---------|
| Total length with cleaning bell | 5614 mm |
| Total width                     | 1350 mm |

| Height           | 2125 mm |
|------------------|---------|
| Wheelbase        | 2190 mm |
| Ground clearance | 200 mm  |