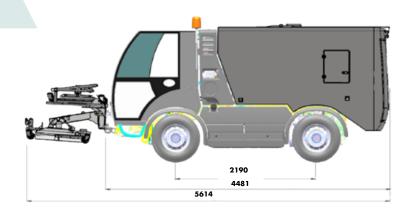

| GVW (Gross Vehicle Weight)      | 6000 kg |
|---------------------------------|---------|
| Total length with cleaning bell | 5614 mm |
| Total width                     | 1350 mm |

| Height           | 2125 mm |
|------------------|---------|
| Wheelbase        | 2190 mm |
| Ground clearance | 200 mm  |