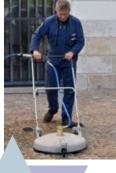

### Manual dome CC 600

- Fitted on the front side of the vehicle to facilitate transport,
- Manual operation at 300 bars for places difficult to access to.