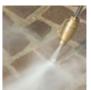

#### Front dome

- Cleaning dome equipped with high performance rotating joints,
- Working width: 1.20 m,
- Hot water cleaning up to 300 bars.
- Left and right hydraulic offset.

### Manual dome CC 600

- Fitted on the front side of the vehicle to facilitate transport,
- Manual operation at 300 bars for places difficult to access to.