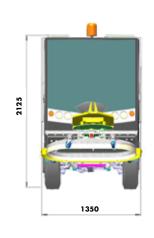

| GVW (Gross Vehicle Weight)      | 6000 kg |
|---------------------------------|---------|
| Total length with cleaning bell | 5614 mm |
| Total width                     | 1350 mm |

| Height           | 2125 mm |
|------------------|---------|
| Wheelbase        | 2190 mm |
| Ground clearance | 200 mm  |