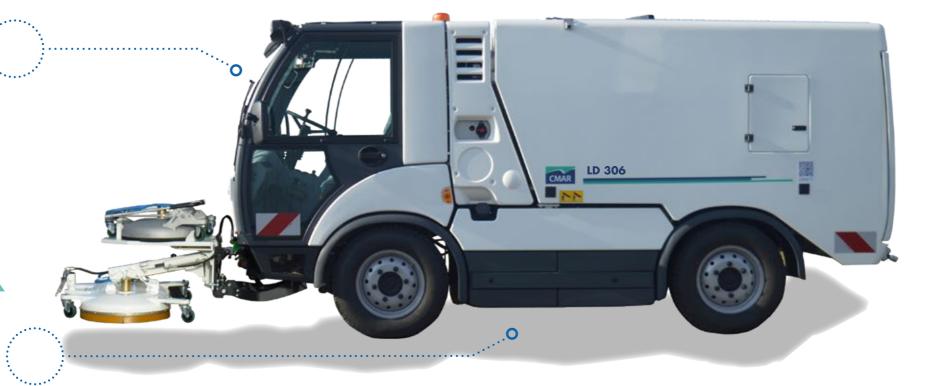

# HOT WATER PAVEMENT WASHER / CLEANER LD 306

Excellence of the cleaning service of your City.

This **LD 306** hot water cleaner is equipped with an **environmentally friendly cleaning method**. It combines the action of high pressure and hot water without using chemicals.

Equipped with 4-wheel drive and 4 directional wheels, the LD 306 ensures an impeccable quality of work, and removes grease stains and chewing gums in an effective manner.

# **EFFICIENCY**

• Restoring the initial appearance of stones and paved areas, and other surfaces of the city, such is the mission of the LD 306.

Rotary nozzle gun for chewing gums removal.

### RL 806 ramp

- Working width from 1.20 to 2.50 m,
- Operating pressure: 80 bars.

## Side jets

• Ramp equipped with 2 "fishtail" side jets.

#### lih

**HOT WATER WASHER** 

• Washing jib integrated with the tank, 360° swivelling with reel.

#### Front dome

- Cleaning dome equipped with high performance rotating joints,
- Working width: 1.20 m,
- Hot water cleaning up to 300 bars.
- Left and right hydraulic offset.

### Manual dome CC 600

- Fitted on the front side of the vehicle to facilitate transport,
- Manual operation at 300 bars for places difficult to access to.