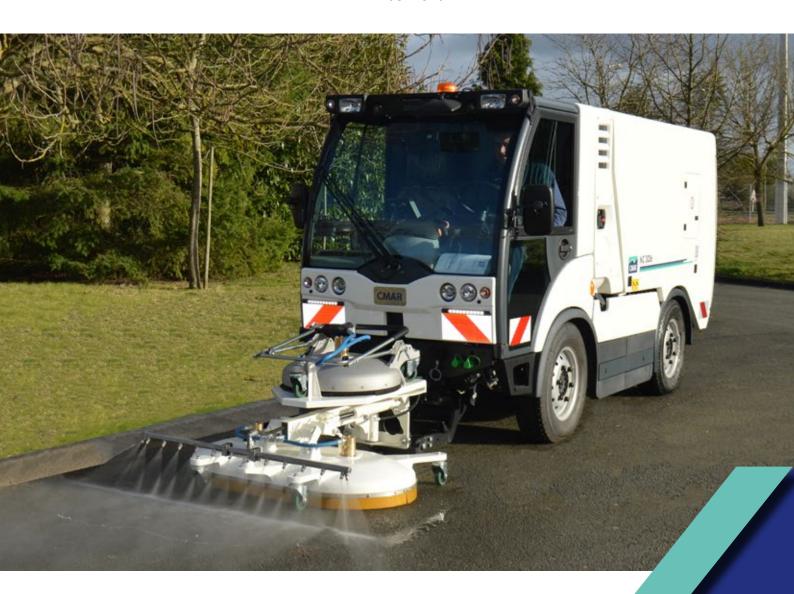

You can rely on us to find a solution adapted to your environment

www.cmar.fr

HOT WATER PAVEMENT WASHER / CLEANER

Restoring the initial appearance of the floors of your City, such is the mission of the **LD 306**Make your City shine!

# HOT WATER PAVEMENT WASHER / CLEANER LD 306

Excellence of the cleaning service of your City.

This **LD 306** hot water cleaner is equipped with an **environmentally friendly cleaning method**. It combines the action of high pressure and hot water without using chemicals.

Equipped with 4-wheel drive and 4 directional wheels, the LD 306 ensures an impeccable quality of work, and removes grease stains and chewing gums in an effective manner.

# **EFFICIENCY**

• Restoring the initial appearance of stones and paved areas, and other surfaces of the city, such is the mission of the LD 306.

Rotary nozzle gun for chewing gums removal.

#### Front dome

- Cleaning dome equipped with high performance rotating joints,
- Working width: 1.20 m,
- Hot water cleaning up to 300 bars.
- Left and right hydraulic offset.