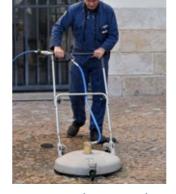

"fishtail" side

Jib

• Washing jib integrated with the tank, 360° swivelling with





COMPACT COLD WATER PAVEMENT WASHER

LC 806

Used in many French and other international cities.

The LC 806 is particularly suitable for the maintenance of city centres and sidewalks.

With its washing, scouring and snow removal capabilities, you will find it absolutely necessary throughout the year, even in Autumn, thanks to its leaf blower

Equipped with 4-wheel drive and 4-wheel steering, the LC 806 cold water pavement cleaner ensures an impeccable quality of work, while respecting our environment.





# **SELF-SUFFICIENCY**

#### 2200 litres water tank



#### Secured technical unit



Spray gun for finishing work





#### **A CLEANING**

#### CC 1200 cleaning bell

• Cleaning up to 200 bars.





# CC 600 cleaning dome

• Manual operation at 200 bars for places difficult to access to.





# **A IN WINTER**

- Multiple snow removal adjustable tools:
- Front plough,
- Salt spreader,
- Convertible snow plough
- Snow broom,
- Brining.







### **TECHNICAL INFORMATION**

| Carrier                      |                                                                                                                |
|------------------------------|----------------------------------------------------------------------------------------------------------------|
| Chassis                      | M 29<br>Compact carrier with hydrostatic drive,<br>4-wheel drive and 4-wheel steering                          |
| Engine power                 | Euro VI with direct injection,<br>Power: 80 KW -