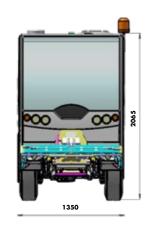

| GVW (Gross Vehicle Weight) | 6000 kg |
|----------------------------|---------|
| Total length with ramp     | 4840 mm |
| Total width                | 1350 mm |

| Height           | 2065 mm |
|------------------|---------|
| Wheelbase        | 2190 mm |
| Ground clearance | 200 mm  |