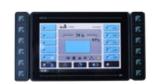

## **ERGONOMICS**

- Cab mounted on shock absorbers,
- Panoramic view of your tools and your work
- Insulated tinted windows and air conditioning,
- 2-seater cabin with high comfort suspended and adjustable seats,
- Colour reversing camera,
- Latest generation 7" TFT digital display.

| Washing equipment          |                                                                                                                                             |
|----------------------------|---------------------------------------------------------------------------------------------------------------------------------------------|
| Tank                       | Capacity: 2200 l<br>Glass fibre reinforced polyester design with wave barrier<br>With integrated technical lockable unit                    |
| Telescopic washing ramp    | Composed of a fixed ramp and two movable ramps and two "fishtail" side jets operated by solenoid valves Working width from 1.20 m to 2.50 m |
| Washing pump               | 80 bars - 70 l/min, water-saving                                                                                                            |
| High pressure unit         | 200 bars - 32 l/min, for cleaning functions                                                                                                 |
| Touch screen control panel | For the functions of the washing equipment                                                                                                  |