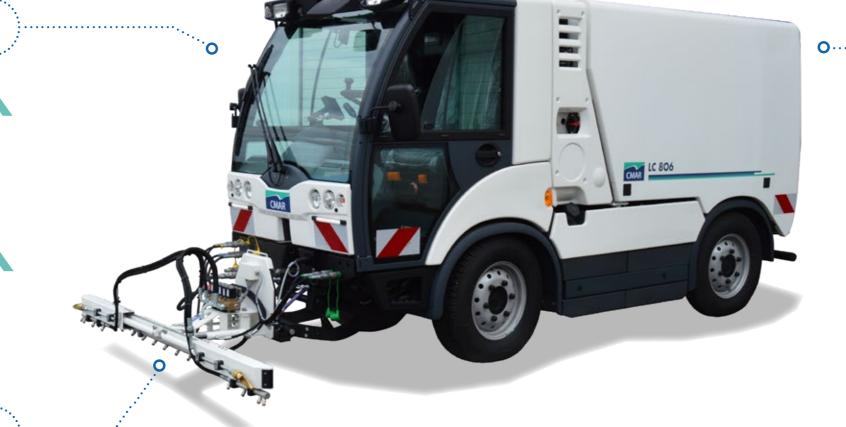

You can rely on us to find a solution adapted to your environment

www.cmar.fr

COMPACT COLD WATER PAVEMENT CLEANER

For your city centres, pedestrian streets, and pavements, Make your City shine with the **LC 806**.

## **ERGONOMICS**

- Cab mounted on shock absorbers,
- Panoramic view of your tools and your work
- Insulated tinted windows and air conditioning,
- 2-seater cabin with high comfort suspended and adjustable seats,
- Colour reversing camera,
- Latest generation 7" TFT digital display.

- Hydrostatic compact carrier,
- 4-wheel drive, 4-wheel steering,
- Rear steering shaft with possibility of crab or circle driving,
- Hydraulic power steering.

#### RL 806 ramp

- Working width from 1.20 to 2.50 m
- Operating pressure 80 bars (option 200 bars)

#### Side jets

• Ramp equipped with 2 "fishtail" side

Jib

• Washing jib integrated with the tank, 360° swivelling with

COMPACT COLD WATER PAVEMENT WASHER

LC 806

Used in many French and other international cities.

Equipped with 4-wheel drive and 4-wheel steering, the LC 806 cold water pavement cleaner ensures an impeccable quality of work, while respecting our environment.

### **TECHNICAL INFORMATION**

| Carrier                      |                                                                                                                |
|------------------------------|----------------------------------------------------------------------------------------------------------------|
| Chassis                      | M 29<br>Compact carrier with hydrostatic drive,<br>4-wheel drive and 4-wheel steering                          |
| Engine power                 | Euro VI with direct injection,<br>Power: 80 KW - 110 H.P.; 2600 rpm<br>Cylinder capacity: 2970 cm <sup>3</sup> |
| Traverse speed Working speed | 0 - 25 km / h<br>0 - 12 km / h                                                                                 |
| Cab                          | 2-seater panoramic cabin with high comfort suspended seats                                                     |
| Suspensions                  | With helical springs and telescopic shock absorbers                                                            |
| Braking                      | Hydraulic servo brake<br>Dual circuit braking on front and rear wheels with ABS<br>Ventilated disk brakes      |
| Front panel                  | Lifting force: 500 daN for various accessories                                                                 |

| Washing equipment          |                                                                                                                                             |
|----------------------------|---------------------------------------------------------------------------------------------------------------------------------------------|
| Tank                       | Capacity: 2200 l<br>Glass fibre reinforced polyester design with wave barrier<br>With integrated technical lockable unit                    |
| Telescopic washing ramp    | Composed of a fixed ramp and two movable ramps and two "fishtail" side jets operated by solenoid valves Working width from 1.20 m to 2.50 m |
| Washing pump               | 80 bars - 70 l/min, water-saving                                                                                                            |
| High pressure unit         | 200 bars - 32 l/min, for cleaning functions                                                                                                 |
| Touch screen control panel | For the functions of the washing equipment                                                                                                  |

| GVW (Gross Vehicle Weight) | 6000 kg |
|----------------------------|---------|
| Total length with ramp     | 4840 mm |
| Total width                | 1350 mm |

| Height           | 2065 mm |
|------------------|---------|
| Wheelbase        | 2190 mm |
| Ground clearance | 200 mm  |