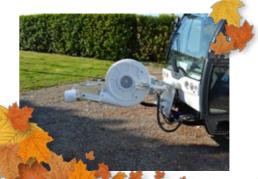

The LC 806 is particularly suitable for the maintenance of city centres and sidewalks.

With its washing, scouring and snow removal capabilities, you will find it absolutely necessary throughout the year, even in Autumn, thanks to its leaf blower

# **A IN WINTER**

- Multiple snow removal adjustable tools:
- Front plough,
- Salt spreader,
- Convertible snow plough
- Snow broom,
- Brining.