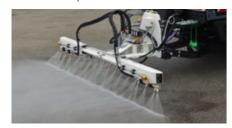

#### RL 806 ramp

- Working width from 1.20 to 2.50 m
- Operating pressure 80 bars (option 200 bars)

#### Side jets

• Ramp equipped with 2 "fishtail" side

Jib

• Washing jib integrated with the tank, 360° swivelling with

COMPACT COLD WATER PAVEMENT WASHER

LC 806

Used in many French and other international cities.

| Washing equipment          |                                                                                                                                             |
|----------------------------|---------------------------------------------------------------------------------------------------------------------------------------------|
| Tank                       | Capacity: 2200 l<br>Glass fibre reinforced polyester design with wave barrier<br>With integrated technical lockable unit                    |
| Telescopic washing ramp    | Composed of a fixed ramp and two movable ramps and two "fishtail" side jets operated by solenoid valves Working width from 1.20 m to 2.50 m |
| Washing pump               | 80 bars - 70 l/min, water-saving                                                                                                            |
| High pressure unit         | 200 bars - 32 l/min, for cleaning functions                                                                                                 |
| Touch screen control panel | For the functions of the washing equipment                                                                                                  |