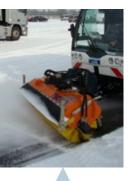

#### RL 806 ramp

- Working width from 1.20 to 2.50 m
- Operating pressure 80 bars (option 200 bars)

#### Side jets

• Ramp equipped with 2 "fishtail" side

Jib

• Washing jib integrated with the tank, 360° swivelling with

COMPACT COLD WATER PAVEMENT WASHER

LC 806

Used in many French and other international cities.