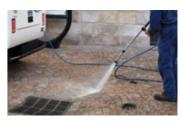

#### CC 1200 cleaning bell

• Cleaning up to 200 bars.

# CC 600 cleaning dome

• Manual operation at 200 bars for places difficult to access to.