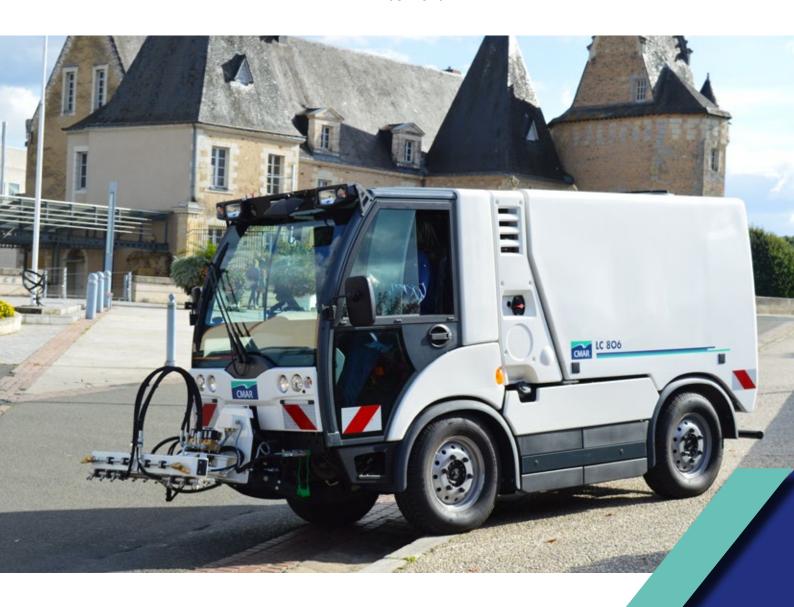

You can rely on us to find a solution adapted to your environment

www.cmar.fr

COMPACT COLD WATER PAVEMENT CLEANER

For your city centres, pedestrian streets, and pavements, Make your City shine with the **LC 806**.

## **ERGONOMICS**

- Cab mounted on shock absorbers,
- Panoramic view of your tools and your work
- Insulated tinted windows and air conditioning,
- 2-seater cabin with high comfort suspended and adjustable seats,
- Colour reversing camera,
- Latest generation 7" TFT digital display.

- Hydrostatic compact carrier,
- 4-wheel drive, 4-wheel steering,
- Rear steering shaft with possibility of crab or circle driving,
- Hydraulic power steering.

The LC 806 is particularly suitable for the maintenance of city centres and sidewalks.

With its washing, scouring and snow removal capabilities, you will find it absolutely necessary throughout the year, even in Autumn, thanks to its leaf blower

Equipped with 4-wheel drive and 4-wheel steering, the LC 806 cold water pavement cleaner ensures an impeccable quality of work, while respecting our environment.