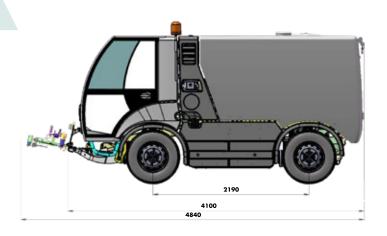

### **TECHNICAL INFORMATION**

| Carrier                      |                                                                                                                |
|------------------------------|----------------------------------------------------------------------------------------------------------------|
| Chassis                      | M 29<br>Compact carrier with hydrostatic drive,<br>4-wheel drive and 4-wheel steering                          |
| Engine power                 | Euro VI with direct injection,<br>Power: 80 KW - 110 H.P.; 2600 rpm<br>Cylinder capacity: 2970 cm <sup>3</sup> |
| Traverse speed Working speed | 0 - 25 km / h<br>0 - 12 km / h                                                                                 |
| Cab                          | 2-seater panoramic cabin with high comfort suspended seats                                                     |
| Suspensions                  | With helical springs and telescopic shock absorbers                                                            |
| Braking                      | Hydraulic servo brake<br>Dual circuit braking on front and rear wheels with ABS<br>Ventilated disk brakes      |
| Front panel                  | Lifting force: 500 daN for various accessories                                                                 |

| GVW (Gross Vehicle Weight) | 6000 kg |
|----------------------------|---------|
| Total length with ramp     | 4840 mm |
| Total width                | 1350 mm |

| Height           | 2065 mm |
|------------------|---------|
| Wheelbase        | 2190 mm |
| Ground clearance | 200 mm  |