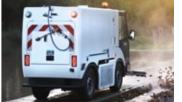

The LC 806 is particularly suitable for the maintenance of city centres and sidewalks.

With its washing, scouring and snow removal capabilities, you will find it absolutely necessary throughout the year, even in Autumn, thanks to its leaf blower

Equipped with 4-wheel drive and 4-wheel steering, the LC 806 cold water pavement cleaner ensures an impeccable quality of work, while respecting our environment.