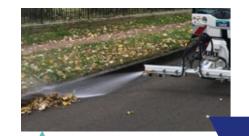

The LC 806 is particularly suitable for the maintenance of city centres and sidewalks.

With its washing, scouring and snow removal capabilities, you will find it absolutely necessary throughout the year, even in Autumn, thanks to its leaf blower