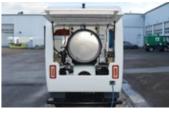

#### 2200 litres water tank

#### Secured technical unit

Spray gun for finishing work