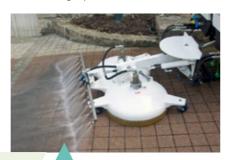

#### CC 1200 cleaning bell

• Cleaning up to 200 bars.

# CC 600 cleaning dome

• Manual operation at 200 bars for places difficult to access to.