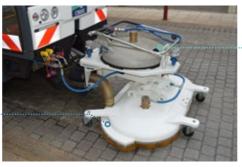

# **NC 286R**

The NC 286R is equipped with a suction system of the dirty water, enabling to absorb water and all the dirt cleaned off by the high pressure and hot water.

Excellence of the cleaning service of your City.

# NC 286R cleaning bell

- Cleaning bell equipped with high performance rotating joints,
- Working width: 1.20 m,
- Hot water cleaning up to 280 bars,
- Left and right hydraulic offset,
- Suction socket integrated with the cleaning