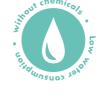

| GVW (Gross Vehicle Weight)      | 6000 kg | Height           |
|---------------------------------|---------|------------------|
| Total length with cleaning bell | 5700 mm | Possible height  |
| Total width                     | 1350 mm | Ground clearance |
| Wheelbase                       | 2190 mm | Steering radius: |