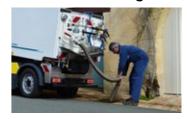

#### **▲** Stainless steel tanks

- Clean water: 1150 litres
- Dirty water: 1100 litres

#### **▲ Ease of draining**

# Cleaning and suction equipment

| Tank                            | Stainless steel design with 2 compartments Capacity: Clean water 1150 litres Dirty water 1100 litres         |
|---------------------------------|--------------------------------------------------------------------------------------------------------------|
| Boiler                          | Stainless steel coil<br>Temperature up to 80°C                                                               |
| Hot water high pressure circuit | 280 bars - 30 l/min, for cleaning functions                                                                  |
| Cleaning bell NC 286R           | Equipped with 2 high performance rotating joints<br>Working width: 1.20 m<br>Left and right hydraulic offset |
| Suction turbine                 | Volumetric flow rate: 5400 m³/h<br>Total differential pressure: 13 000 Pa                                    |
| Suction turbine                 | Width: 1300 mm<br>2 suction hoses Ø 80 mm<br>Peripheral polyurethane skirts                                  |