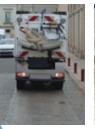

You can rely on us to find a solution adapted to your environment

www.cmar.fr

HOT WATER
PAVEMENT CLEANER
WITH SUCTION

Thanks to its combined system of hot water, high pressure and suction, it performs deep cleaning of your paved areas.

## HOT WATER PAVEMENT CLEANER WITH SUCTION

# **NC 286R**

The NC 286R is equipped with a suction system of the dirty water, enabling to absorb water and all the dirt cleaned off by the high pressure and hot water.

Excellence of the cleaning service of your City.