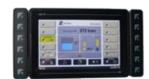

# **ERGONOMICS**

- Cab mounted on shock absorbers,
- Panoramic view of your tools and your work area,
- Insulated tinted windows and air conditioning,
- 2-seater cabin with high comfort suspended and adjustable seats,
- Colour reversing camera,
- Latest generation 7" TFT digital display.