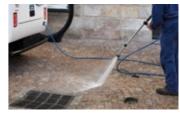

You can rely on us to find a solution adapted to your environment

www.cmar.fr

HOT WATER
PAVEMENT CLEANER
WITH SUCTION

Thanks to its combined system of hot water, high pressure and suction, it performs deep cleaning of your paved areas.

# **NC 286R**

The NC 286R is equipped with a suction system of the dirty water, enabling to absorb water and all the dirt cleaned off by the high pressure and hot water.

Excellence of the cleaning service of your City.

# NC 286R cleaning bell

- Cleaning bell equipped with high performance rotating joints,
- Working width: 1.20 m,
- Hot water cleaning up to 280 bars,
- Left and right hydraulic offset,
- Suction socket integrated with the cleaning

#### **EFFICIENCY**

- Dry floor after operation,
- 30% water savings thanks to a single operation without rinsing,
- Paved areas and other road supports retain their original colour and natural grip.