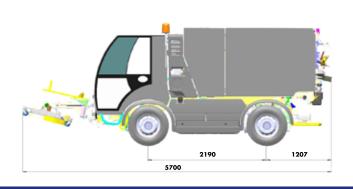

| GVW (Gross Vehicle Weight)      | 6000 kg | Height           |
|---------------------------------|---------|------------------|
| Total length with cleaning bell | 5700 mm | Possible height  |
| Total width                     | 1350 mm | Ground clearance |
| Wheelbase                       | 2190 mm | Steering radius: |