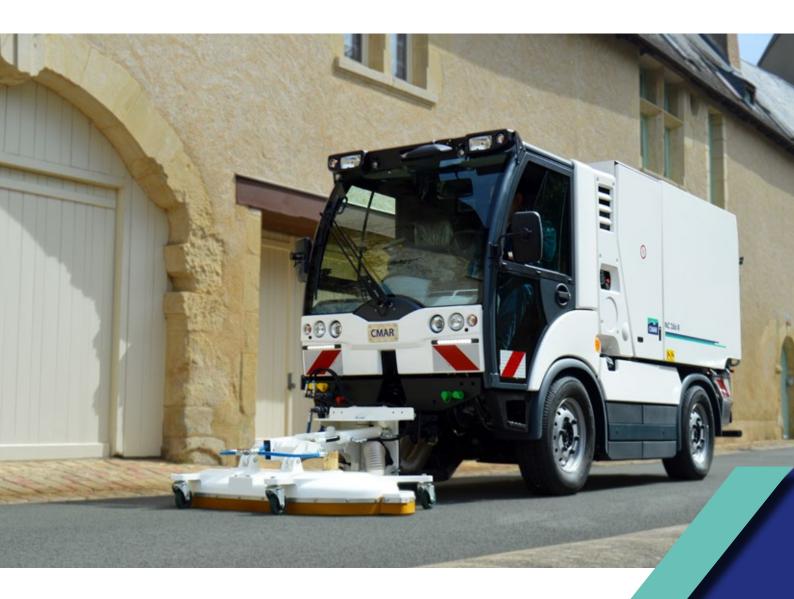

You can rely on us to find a solution adapted to your environment

www.cmar.fr

HOT WATER
PAVEMENT CLEANER
WITH SUCTION

Thanks to its combined system of hot water, high pressure and suction, it performs deep cleaning of your paved areas.

More than ever with the NC 286R

Make your City shine!

## HOT WATER PAVEMENT CLEANER WITH SUCTION

# **NC 286R**

The NC 286R is equipped with a suction system of the dirty water, enabling to absorb water and all the dirt cleaned off by the high pressure and hot water.

Excellence of the cleaning service of your City.

# NC 286R cleaning bell

- Cleaning bell equipped with high performance rotating joints,
- Working width: 1.20 m,
- Hot water cleaning up to 280 bars,
- Left and right hydraulic offset,
- Suction socket integrated with the cleaning