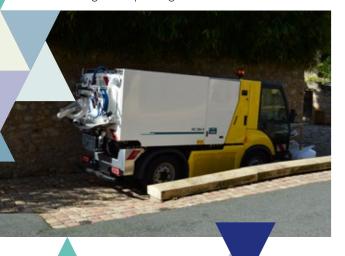

More than ever with the NC 286R

Make your City shine!

# **NC 286R**

The NC 286R is equipped with a suction system of the dirty water, enabling to absorb water and all the dirt cleaned off by the high pressure and hot water.

Excellence of the cleaning service of your City.

#### **AGILITY**

- Hydrostatic compact carrier,
- 4-wheel drive, 4-wheel steering,
- Rear steering shaft with possibility of crab or circle driving,
- Hydraulic power steering,
- Height of 2 m possible (± 1 %) to access underground parking.